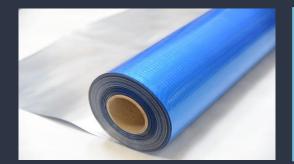

## Novia Methane Pro Gas Barrier - 1.6m x 50m

A premium specification multi-layer laminate DPM membrane incorporating reinforcement and an aluminium foil core. This membrane has passed both sheet and joint testing to ISO 15105-1 and fully meets the requirements of BS 8485.