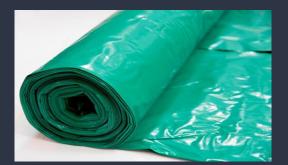

## Novia 1200 Gauge Radon DPM - 4m x 25m

Novia Radon Barrier is an approved blown polythene material suitable for use as a radon barrier damp proof membrane in solid concrete ground floors that are not subject to hydrostatic pressure.