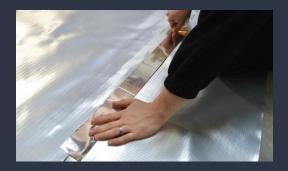

## **Installation Tapes**

Novia butyl and lap tapes should be used to ensure a complete gas seal is maintained throughout the entire life of the product. It is very important that the product is not damaged during installation, and that all breaks or damage to the membrane, intentional or otherwise, are fully sealed.