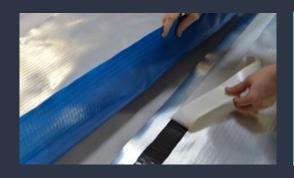

## **Installation Tapes**

Novia butyl and lap tapes should be used to ensure a complete gas seal is maintained throughout the entire life of the product. It is very important that the product is not damaged during installation, and that all breaks or damage to the membrane, intentional or otherwise, are fully sealed.